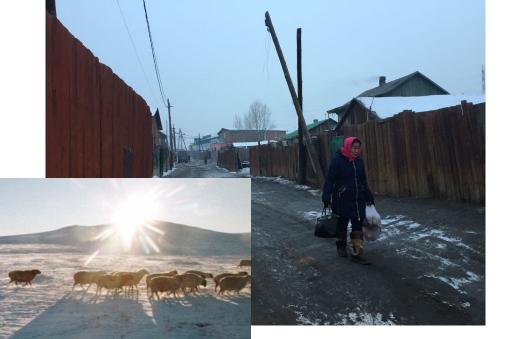

# Focus Group Results

Who were the focus group participants?

- Section leaders
- Unofficial civil servants
- Responsible for 2-3 streets of the Ger district

What positively influences wellbeing in your community?

- They did not report any positive influences on their well-being even after 3 "prods"
- They think that their neighbors' views will not be any different from their views

© unicef.org

In your opinion, what would help you to increase your well-being?

- Surroundings
- Earning enough income
- Peace of mind
- Guaranteed workplace and salary
- If all family members are healthy
- Food security
- Drug safety

Do you prefer living as a UB city resident or living in the countryside as a herder?

- Prefer to live in the UB because living in the city has several advantages:
  - Public service
  - Close to conveying their message to the government

Comfort zone

© alamy.com

Thank you!!!

Баярлалаа!!

क्र हिं कि किरास्तारे