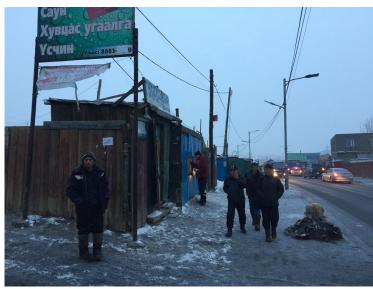

# Effectiveness of sustainability policies in Ulaanbaatar and the measurement of well-being in the Ger Districts



#### Outline of the presentation

- 1. General introduction
- 2. What is Ger district?
- 3. Proposed research
- 4. Research design
- 5. Focus group results
- 6. Conclusion

### Introduction







Wikimedia.com

#### **General Introduction**



• The well-being of future generations

unicef.org

#### **General Introduction**



- The well-being of future generations
- Decision-makers focus primarily on economic development

unicef.org

#### **General Introduction**



- The well-being of future generations
- Decision-makers focus primarily on economic development
- Wicked problem

unicef.org

# Map of Ulaanbaatar, Mongolia



#### What is Ger District?













## Proposed research



• Evaluate the existing sustainability policies of Ulaanbaatar, Mongolia.

#### Proposed research



- Evaluate the existing sustainability policies of Ulaanbaatar, Mongolia.
- Environmental and social attributes, life satisfaction, education quality, community engagement, and public health access.

#### Proposed research



- Evaluate the existing sustainability policies of Ulaanbaatar, Mongolia.
- Environmental and social attributes, life satisfaction, education quality, community engagement, and public health access.
- Benefits of the research

## Research design



• Case study approach

#### Research design



- Case study approach
- Include a content analysis of municipality policies, government documents, and databases related to high-ranked well-be