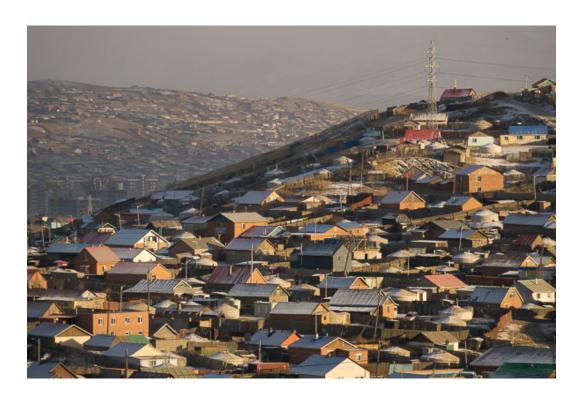

urvey and interview                          |
| 4  | Send draft questions to committee members and make needed adjustments |
| 5  | Provide the questions survey and interview to the IRB                 |
| 6  | Conduct pilot study                                                   |
| 7  | Write a pilot study report and provide it to the committee members    |
| 8  | Receive comments from committee members and make needed adjustments   |
| 9  | Conduct the main interview and survey                                 |
| 10 | Analyze the collected data                                            |
| 11 | Write thesis                                                          |
|    |                                                                       |

© britanicca.com

# Focus Group Results







Who were the focus group participants?

- Section leaders
- Unofficial civil servants
- Responsible for 2-3 streets of the Ger district





What positively influences wellbeing in your community?

- They did not report any positive influences on their well-being even after 3 "prods"
- They think that their neighbors' views will not be any different from their views

© unicef.org





In your opinion, what would help you to increase your well-being?

- Surroundings
- Earning enough income
- Peace of mind
- Guaranteed workplace and salary
- If all family members are healthy
- Food security
- Drug safety



Do you prefer living as a UB city resident or living in the countryside as a herder?

- Prefer to live in the UB because living in the city has several advantages:
  - Public servic