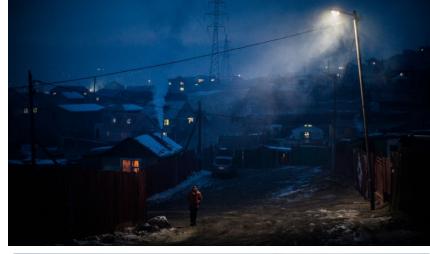

# Effectiveness of sustainability policies in Ulaanbaatar and the measurement of well-being in the Ger Districts



#### Outline of the presentation

- 1. General introduction
- 2. What is Ger district?
- 3. Proposed research
- 4. Research design
- 5. Focus group results
- 6. Conclusion

### Introduction







Wikimedia.com

#### **General Introduction**



• The well-being of future generations

unicef.org

#### **General Introduction**



- The well-being of future generations
- Decision-makers focus primarily on economic development

unicef.org

#### **General Introduction**



- The well-being of future generations
- Decision-makers focus primarily on economic development
- Wicked problem

unicef.org

# Map of Ulaanbaatar, Mongolia



#### What is Ger District?













## Proposed research



• Evaluate the existing sustainability policies of Ulaanbaatar, Mongolia.

#### Proposed research



- Evaluate the existing sustainability policies of Ulaanbaatar, Mongolia.
- Environmental and social attributes, life satisfaction, education quality, community engagement, and public health access.

#### Proposed research



- Evaluate the existing sustainability policies of Ulaanbaatar, Mongolia.
- Environmental and social attributes, life satisfaction, education quality, community engagement, and public health access.
- Benefits of the research

## Research design



• Case study approach

#### Research design



- Case study approach
- Include a content analysis of municipality policies, government documents, and databases related to high-ranked well-bein