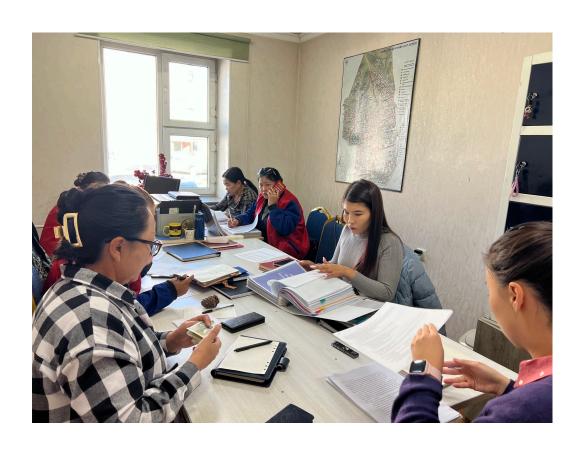

# Focus Group Results

Who were the focus group participants?

- Section leaders
- Unofficial civil servants
- Responsible for 2-3 streets of the Ger district

What positively influences wellbeing in your community?

- They did not report any positive influences on their well-being even after 3 "prods"
- They think that their neighbors' views will not be any different from their views

© unicef.org

In your opinion, what would help you to increase your well-being?