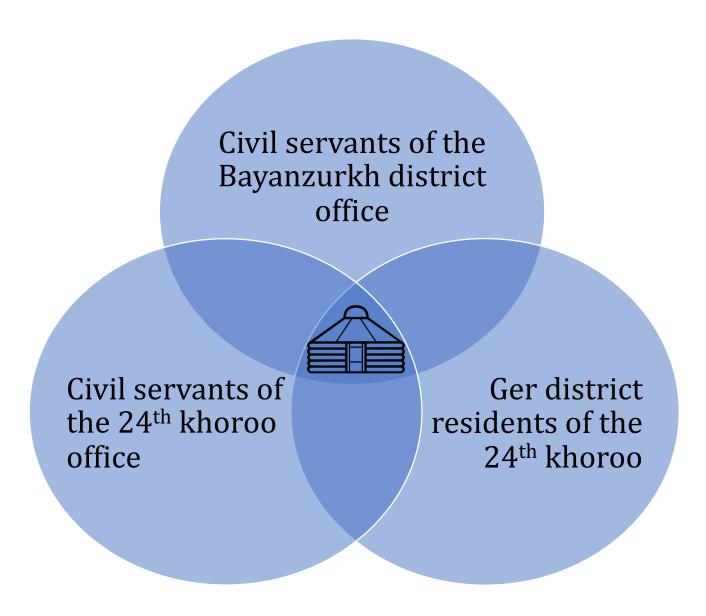

#### Research design

- Case study approach
- Include a content analysis of municipality policies, government documents, and databases related to high-ranked well-being characteristics.

Stakeholder groups for the interview and survey questionnaire