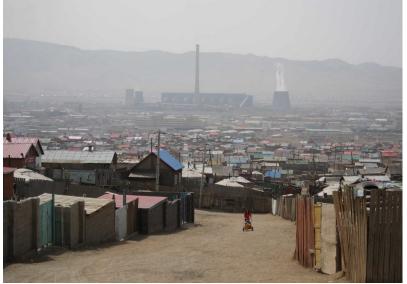

# Effectiveness of sustainability policies in Ulaanbaatar and the measurement of well-being in the Ger Districts



#### Outline of the presentation

- 1. General introduction
- 2. What is Ger district?
- 3. Proposed research
- 4. Research design
- 5. Focus group results
- 6. Conclusion

### Introduction







Wikimedia.com

#### **General Introduction**



• The well-being of future generations

unicef.org

#### **General Introduction**



- The well-being of future generations
- Decision-makers focus primarily on economic development

unicef.org

#### **General Introduction**



- The well-being of future generations
- Decision-makers focus primarily on economic development
- Wicked problem

unicef.org

# Map of Ulaanbaatar, Mongolia



#### What is Ger District?













## Proposed research



• Evaluate the existing sustainability policies of Ulaanbaatar, Mongolia.

#### Proposed research



- Evaluate the existing sustainability policies of Ulaanbaatar, Mongolia.
- Environmental and social attributes, life satisfaction, education quality, community engagement, and public health access.

#### Proposed research



- Evaluate the existing sustainability policies of Ulaanbaatar, Mongolia.
- Environmental and social attributes, life satisfaction, education quality, community engagement, and public health access.
- Benefits of the research

## Research design



• Case study approach

#### Research design



- Case study approach
- Include a content analysis of municipality policies, government documents, and databases related to high-ranked well-being