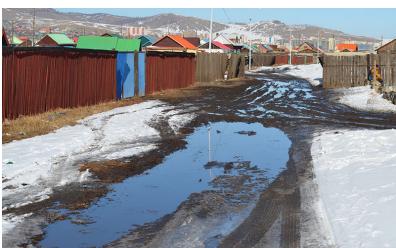

# Effectiveness of sustainability policies in Ulaanbaatar and the measurement of well-being in the Ger Districts



#### Outline of the presentation

- 1. General introduction
- 2. What is Ger district?
- 3. Proposed research
- 4. Research design
- 5. Focus group results
- 6. Conclusion

### Introduction







Wikimedia.com

#### **General Introduction**



• The well-being of future generations

unicef.org

#### **General Introduction**



- The well-being of future generations
- Decision-makers focus primarily on economic development

unicef.org

#### **General Introduction**



- The well-being of future generations
- Decision-makers focus primarily on economic development
- Wicked problem

unicef.org

# Map of Ulaanbaatar, Mongolia



#### What is Ger District?













## Proposed research



• Evaluate the existing sustainability policies of Ulaanbaatar, Mongolia.

#### Proposed research



- Evaluate the existing sustainability policies of Ulaanbaatar, Mongolia.
- Environmental and social attributes, life satisfaction, education quality, community engagement, and public health access.

#### Proposed research



- Evaluate the existing sustainability policies of Ulaanbaatar, Mongolia.
- Environmental and social attributes, life satisfaction, education quality, community engagement, and public health access.
- Benefits of the research

## Research design



• Case study approach

#### Research design



- Case study approach
- Include a content analysis of municipality policies, government documents, and databases related to high-ranked well-being ch