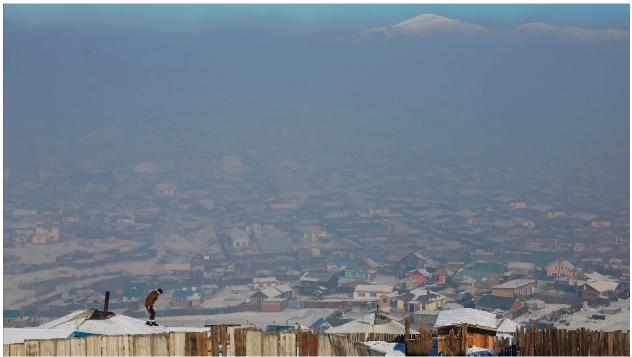

vey and interview                          |
| 4  | Send draft questions to committee members and make needed adjustments |
| 5  | Provide the questions survey and interview to the IRB                 |
| 6  | Conduct pilot study                                                   |
| 7  | Write a pilot study report and provide it to the committee members    |
| 8  | Receive comments from committee members and make needed adjustments   |
| 9  | Conduct the main interview and survey                                 |
| 10 | Analyze the collected data                                            |
| 11 | Write thesis                                                          |
|    |                                                                       |

© britanicca.com

# Focus Group Results







Who were the focus group participants?

- Section leaders
- Unofficial civil servants
- Responsible for 2-3 streets of the Ger district





What positively influences wellbeing in your community?

- They did not report any positive influences on their well-being even after 3 "prods"
- They think that their neighbors' views will not be any different from their views

© unicef.org





In your opinion, what would help you to increase your well-being?

- Surroundings
- Earning enough income
- Peace of mind
- Guaranteed workplace and salary
- If all family members are healthy
- Food security
- Drug safety



Do you prefer living as a UB city resident or living in the countryside as a herder?

- Prefer to live in the UB because living in the city has several advantages:
  - Public service